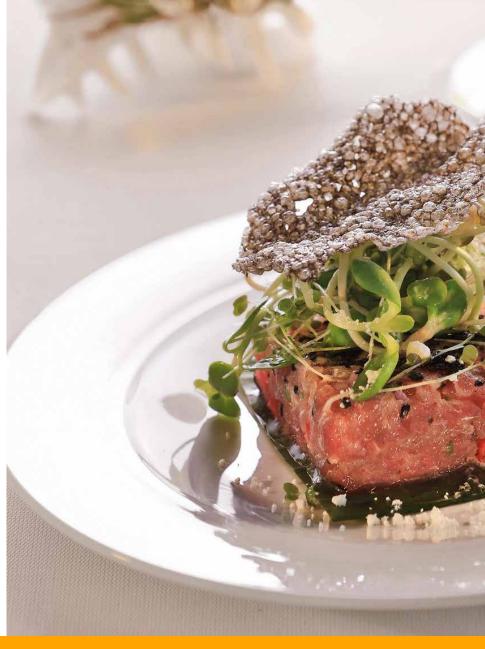

#### **MEAT BASED**

- Chicken Satay Cups
- Beef Tartare, Raw beef with Shallot, capers and a spiced egg yolk dressing.
- Shredded duck money bags served with an aromatic sauce.
- Cajun Chicken Taco
- Smoked Ham Arancini Garnished with a Mustard Glaze