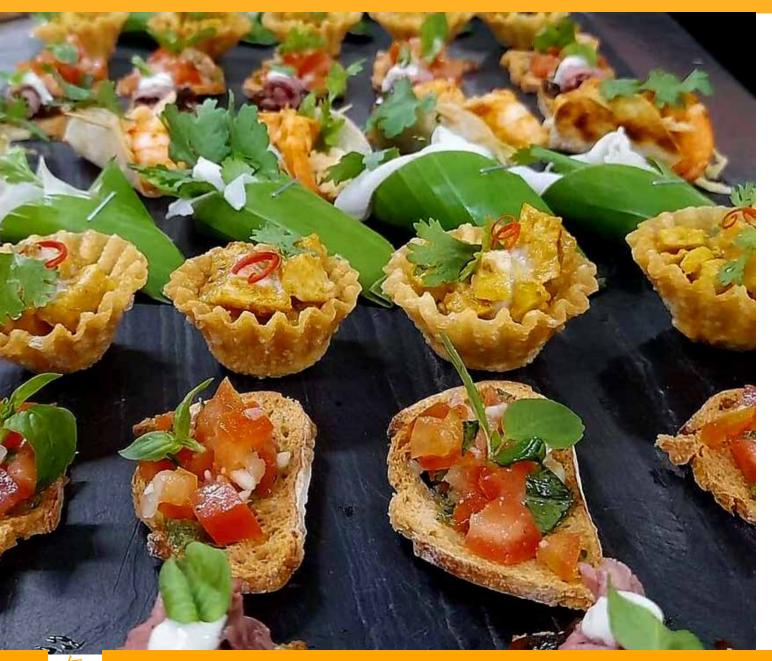

## CANAPÉS

Choice of 5 for 490 per person/ per hour

#### **MEAT BASED**

- Chicken Satay Cups
- Beef Tartare, Raw beef with Shallot, capers and a spiced egg yolk dressing.
- Shredded duck money bags served with an aromatic sauce.
- Cajun Chicken Taco
- Smoked Ham Arancini Garnished with a Mustard Glaze

#### **SEAFOOD**

- Tuna Tartare & Squid Ink Mayo
- Cajun Prawn Taco
- Smoked Salmon & Crème Fraiche Crostini
- Chi Nigiri Topped with Shrimp, Pickled Ginger & Wasabi
- Chi Salmon Maki Roll

#### **VEGETARIAN/PLANT BASED**

- Bruschetta Topped with a Tomato & Garlic Concasse, Pesto & Finished with Fresh Basil Leaves
- Sun Dried Tomato & Mozzarella Arancini
- Plant Based Maki Roll Stuffed with Shiitake Mushrooms Pickled Cabbage, Cucumber, Carrot & Avocado
- Niçoise Salad Spoon, Quail Egg, Onion, Olive, Tomato & an Olive Oil Emulation
- Honey baked fig with goats cheese and onion marmalade