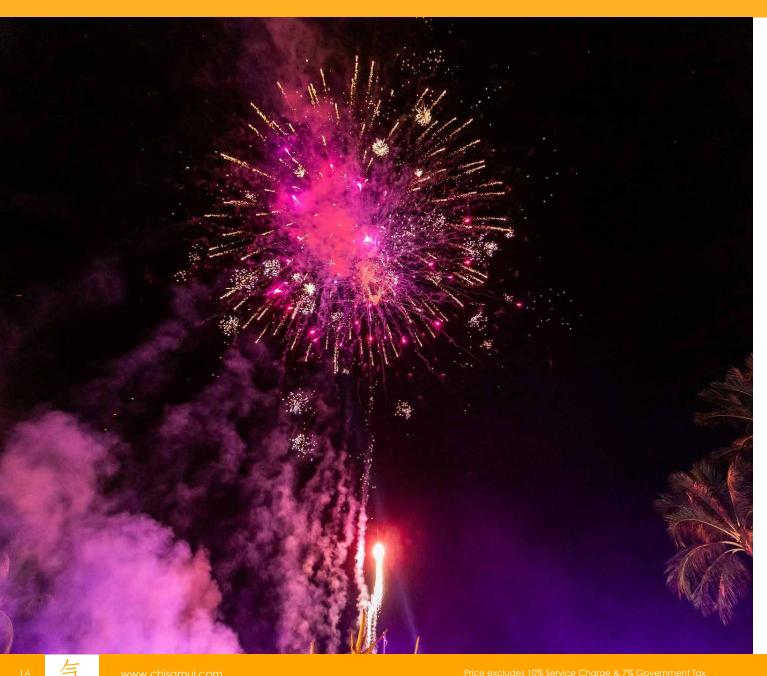

## **ENTERTAINMENT** Fireworks Fireworks waterfall effect or fountains Fireshow (30 mins) Photo-booth (2 hours) DJ Solo acoustic guitarist (Ceremony & 1 hour cocktail set) Saxophonist Violinist Bagpipes