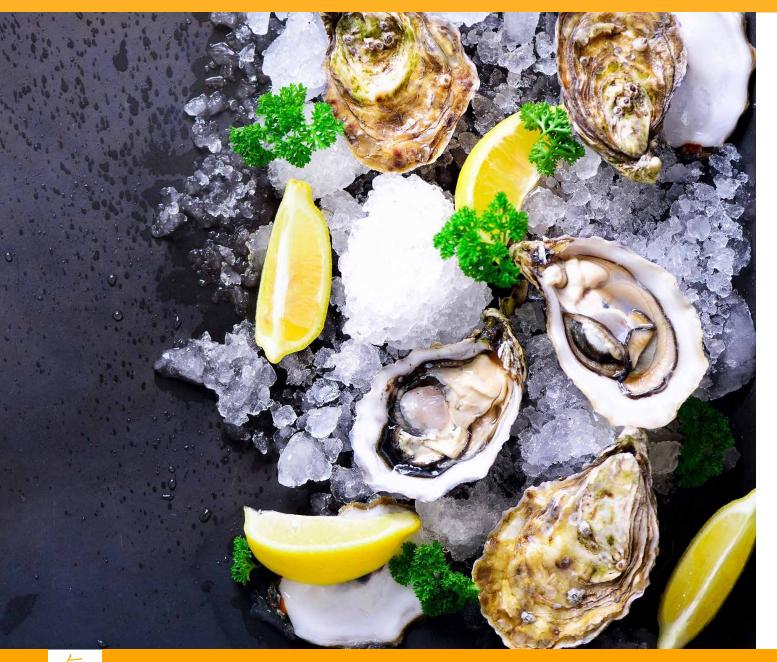

#### **OYSTER SHUCKING BAR**

Fine De Claire Oysters With Red Wine Shallot Vinegar, Tabasco & Fresh Lemon and a Selection of Artisan Breads