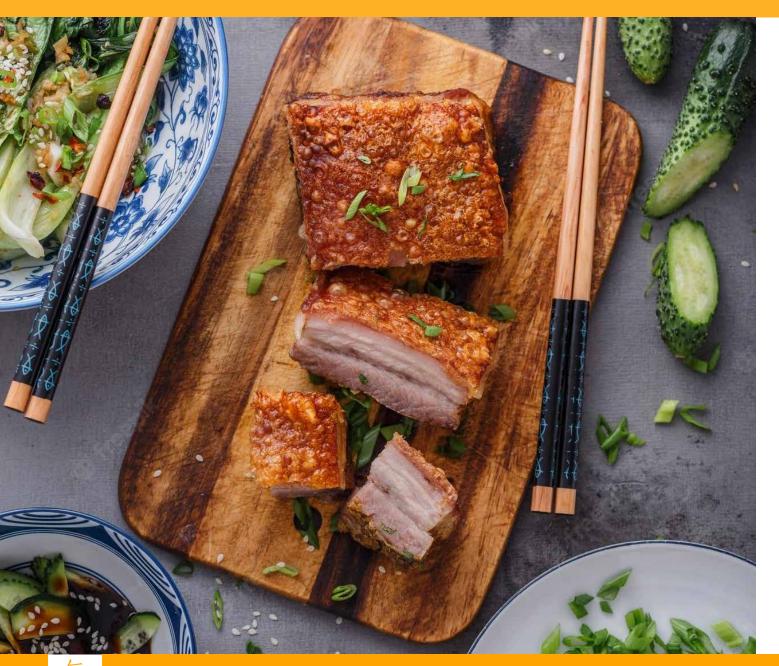

#### MAINS

Crispy Pork Belly With Bok Choy Drizzled with an Aromatic Sauce & Finished with Spring Onion & Fresh Chilli